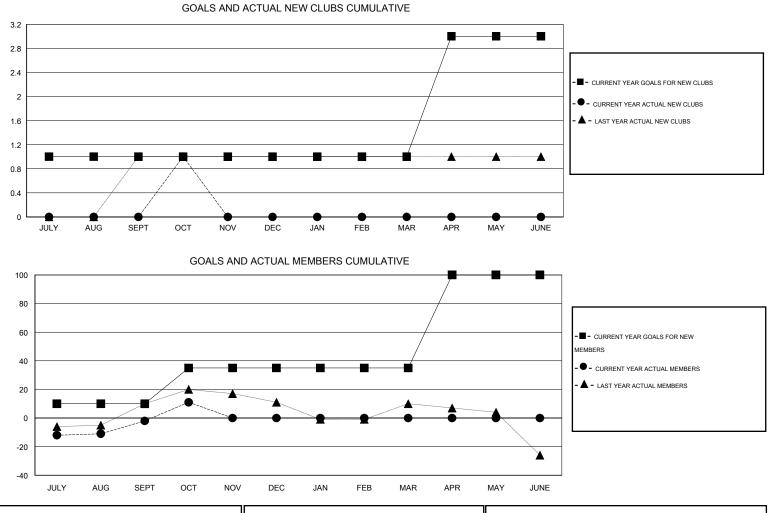

## GMT: Gary Wong

|               |                  | Clubs             |                  |                  | Members       |                    |                                     |                    |                  |
|---------------|------------------|-------------------|------------------|------------------|---------------|--------------------|-------------------------------------|--------------------|------------------|
|               | RESU             | LTS FOR 2015-2016 |                  |                  |               | RESU               | JLTS FOR 2015-2016                  |                    |                  |
| QUARTER       | NEW CLUB<br>GOAL | NEW CLUBS         | DROPPED<br>CLUBS | NET<br>GAIN/LOSS | QUARTER       | NEW MEMBER<br>GOAL | CHARTER AND<br>NEW MEMBERS<br>ADDED | DROPPED<br>MEMBERS | NET<br>GAIN/LOSS |
| JULY/AUG/SEPT | 1                | 0                 | 0                | 0                | JULY/AUG/SEPT | 10                 | 37                                  | 39                 | -2               |
| OCT/NOV/DEC   | 0                | 1                 | 0                | 1                | OCT/NOV/DEC   | 25                 | 31                                  | 18                 | 13               |
| JAN/FEB/MAR   | 0                | 0                 | 0                | 0                | JAN/FEB/MAR   | 0                  | 0                                   | 0                  | 0                |
| APR/MAY/JUNE  | 2                | 0                 | 0                | 0                | APR/MAY/JUNE  | 65                 | 0                                   | 0                  | 0                |